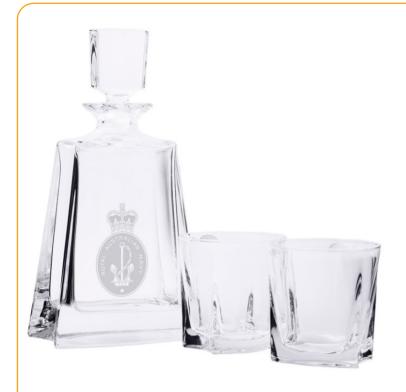

## **BOHEMIA CRYSTAL WHISKEY SET**

## PRODUCT DESCRIPTION:

A sparkling Bohemia Crystal Whisky Set featuring 3 stunning pieces, comprised of a heavy crystal decanter and two crystal glasses. The beautiful 700ml crystal decanter is sandblasted with your branding making a memorable piece designed to last a lifetime. This wonderful set is a perfect item for your organisation.

MATERIALS: Crystal

**COLOURS:** Clear Glass

**SIZE:** 700ml

**DECORATION METHODS & AREAS:** Sandblasted engraving

**MOQ**: 1

LEAD TIME: 2 - 3 weeks

**SET UP COSTS:** No setup Costs